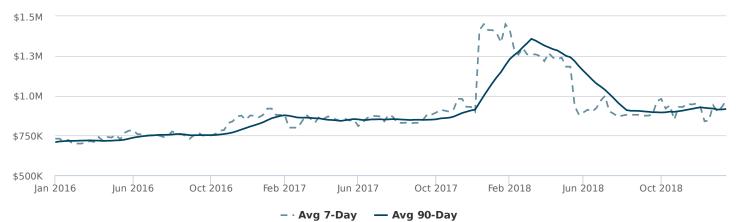

|  |  |  |  |  |  |
| Price Increased                                  | $\sim \sim$      | 0%          |  |  |  |  |  |  |
| Relisted                                         | $\sim \sim \sim$ | 13%         |  |  |  |  |  |  |
| Inventory                                        | ~~~              | 15          |  |  |  |  |  |  |
| Median House Rent                                | $\sim$           | \$2,548     |  |  |  |  |  |  |
| Most Expensive                                   |                  | \$2,049,995 |  |  |  |  |  |  |
| Least Expensive                                  |                  | \$799,000   |  |  |  |  |  |  |
| Market Action Index<br>Strong Seller's<br>Market | $\sim\sim\sim$   | 53          |  |  |  |  |  |  |

REAL-TIME MARKET PROFILE

### MEDIAN LIST PRICE



#### MARKET SEGMENTS

Each segment below represents approximately 25% of the market ordered by price.

| Median Price | Sq. Ft. | Lot Size            | Beds | Bath | Age | New | Absorbed | DOM |
|--------------|---------|---------------------|------|------|-----|-----|----------|-----|
| \$1,820,000  | 4,686   | 0.25 - 0.5 acre     | 5    | 5    | 2   | 1   | 0        | 170 |
| \$1,218,460  | 2,963   | 8,000 - 10,000 sqft | 3    | 4    | 1   | 0   | 1        | 43  |
| \$909,000    | 2,652   | 8,000 - 10,000 sqft | 4    | 3    | 16  | 1   | 1        | 59  |
| \$814,450    | 1,826   | 0.25 - 0.5 acre     | 4    | 2    | 31  | 1   | 3        | 66  |