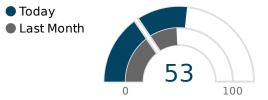

# CARLSBAD, CA 92010 Single-Family Homes

This week the median list price for Carlsbad, CA 92010 is \$969,995 with the market action index hovering around 53. This is an increase over last month's market action index of 48. Inventory has held steady at or around 15.

# MARKET ACTION INDEX

The Market Action Index answers the question "How's the Market?" by measuring the current rate of sale versus the amount of the inventory. Index above 30 implies Seller's Market conditions. Below 30, conditions favor the buyer.

#### Strong Seller's Market

Home sales continue to outstrip supply and the Market Action Index has been moving higher for several weeks. This is a Seller's market so watch for upward pricing pressure in the near future if the trend continues.

| REAL-TIME MARKET PROFILE                         |                  |             |  |  |  |  |  |  |
|--------------------------------------------------|------------------|-------------|--|--|--|--|--|--|
| Median List Price                                | $\sim$           | \$969,995   |  |  |  |  |  |  |
| Per Square Foot                                  | ~~~/             | \$417       |  |  |  |  |  |  |
| Days on Market                                   | $\sim \sim$      | 79          |  |  |  |  |  |  |
| Price Decreased                                  | $\sim \sim \sim$ | 27%         |  |  |  |  |  |  |
| Price Increased                                  | $\sim \sim$      | 0%          |  |  |  |  |  |  |
| Relisted                                         | $\sim \sim \sim$ | 13%         |  |  |  |  |  |  |
| Inventory                                        | ~~~              | 15          |  |  |  |  |  |  |
| Median House Rent                                | $\sim$           | \$2,548     |  |  |  |  |  |  |
| Most Expensive                                   |                  | \$2,049,995 |  |  |  |  |  |  |
| Least Expensive                                  |                  | \$799,000   |  |  |  |  |  |  |
| Market Action Index<br>Strong Seller's<br>Market | $\sim\sim\sim$   | 53          |  |  |  |  |  |  |