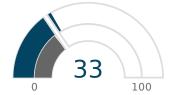

# SOLANA BEACH, CA 92075

Single-Family Homes

This week the median list price for Solana Beach, CA 92075 is \$2,199,000 with the market action index hovering around 33. This is an increase over last month's market action index of 28. Inventory has held steady at or around 19.

#### MARKET ACTION INDEX

The Market Action Index answers the question "How's the Market?" by measuring the current rate of sale versus the amount of the inventory. Index above 30 implies Seller's Market conditions. Below 30, conditions favor the buyer.

## Slight Seller's Advantage

While the Market Action Index shows some strengthening in the last few weeks, prices have not seemed to move from their plateau. Should the upward trend in sales relative to inventory continue, expect prices to resume an upward climb in tandem with the MAI.