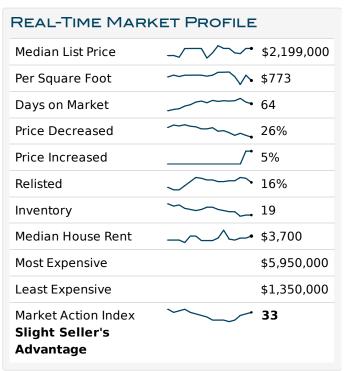

# SOLANA BEACH, CA 92075

Single-Family Homes

This week the median list price for Solana Beach, CA 92075 is \$2,199,000 with the market action index hovering around 33. This is an increase over last month's market action index of 28. Inventory has held steady at or around 19.

## Slight Seller's Advantage

While the Market Action Index shows some strengthening in the last few weeks, prices have not seemed to move from their plateau. Should the upward trend in sales relative to inventory continue, expect prices to resume an upward climb in tandem with the MAI.