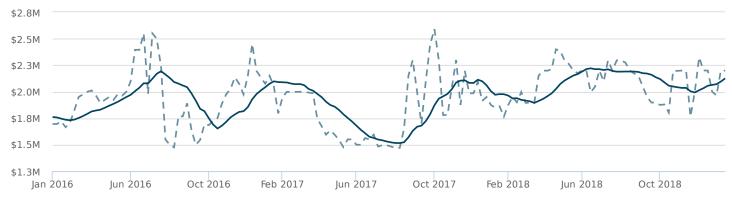

## MEDIAN LIST PRICE

### - · Avg 7-Day — Avg 90-Day

## Slight Seller's Advantage

While the Market Action Index shows some strengthening in the last few weeks, prices have not seemed to move from their plateau. Should the upward trend in sales relative to inventory continue, expect prices to resume an upward climb in tandem with the MAI.