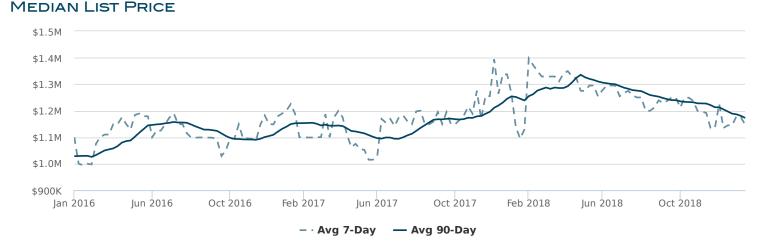

## CARLSBAD, CA 92009 Single-Family Homes

This week the median list price for Carlsbad, CA 92009 is \$1,147,000 with the market action index hovering around 41. This is about the same as last month's market action index of 41. Inventory has held steady at or around 68.

| Median List Price                                   | $\sim \sim \sim$                        | \$1,147,000 |
|-----------------------------------------------------|-----------------------------------------|-------------|
| Per Square Foot                                     | $\sim$                                  | \$379       |
| Days on Market                                      | <u> </u>                                | 86          |
| Price Decreased                                     | ~~~~~~~~~~~~~~~~~~~~~~~~~~~~~~~~~~~~~~~ | 41%         |
| Price Increased                                     | ~~~~                                    | 3%          |
| Relisted                                            | $\sim$                                  | 28%         |
| Inventory                                           |                                         | 68          |
| Median House Rent                                   |                                         | \$3,400     |
| Most Expensive                                      |                                         | \$3,825,000 |
| Least Expensive                                     |                                         | \$620,000   |
| Market Action Index<br>Slight Seller's<br>Advantage | ~~~~                                    | 41          |