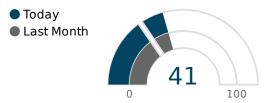

## CARLSBAD, CA 92009 Single-Family Homes

This week the median list price for Carlsbad, CA 92009 is \$1,147,000 with the market action index hovering around 41. This is about the same as last month's market action index of 41. Inventory has held steady at or around 68.

### MARKET ACTION INDEX

The Market Action Index answers the question "How's the Market?" by measuring the current rate of sale versus the amount of the inventory. Index above 30 implies Seller's Market conditions. Below 30, conditions favor the buyer.

#### Slight Seller's Advantage

Home sales continue to outstrip supply and the Market Action Index has been moving higher for several weeks. This is a Seller's market so watch for upward pricing pressure in the near future if the trend continues.

| Median List Price                                   | $\sim \sim \sim$                        | \$1,147,000 |
|-----------------------------------------------------|-----------------------------------------|-------------|
| Per Square Foot                                     | $\sim$                                  | \$379       |
| Days on Market                                      | <u> </u>                                | 86          |
| Price Decreased                                     | ~~~~~~~~~~~~~~~~~~~~~~~~~~~~~~~~~~~~~~~ | 41%         |
| Price Increased                                     | ~~~~                                    | 3%          |
| Relisted                                            | $\sim$                                  | 28%         |
| Inventory                                           |                                         | 68          |
| Median House Rent                                   |                                         | \$3,400     |
| Most Expensive                                      |                                         | \$3,825,000 |
| Least Expensive                                     |                                         | \$620,000   |
| Market Action Index<br>Slight Seller's<br>Advantage | ~~~~                                    | 41          |